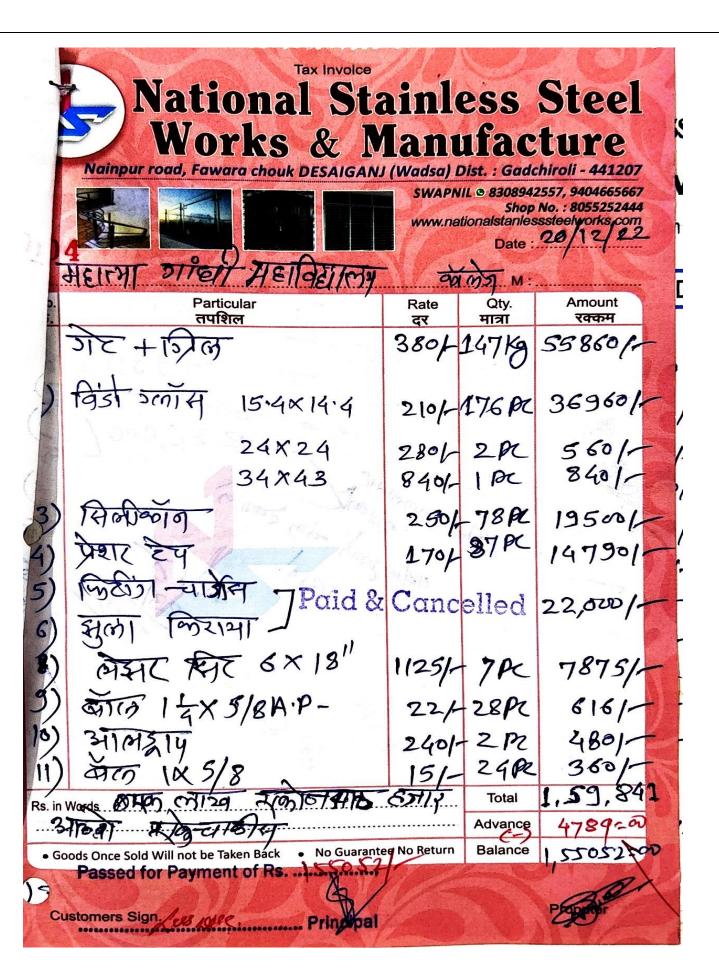

|
| For The Job          |                                            | J                                                                                                                 |
| On Date O6/10/       | 1022                                       |                                                                                                                   |
| Part Signi           |                                            | Receiver Sign                                                                                                     |
|                      |                                            | - No. 1                                                                                                           |







### PAL AGENCIES

TIN-NAL CHOWK, GANDHIBAGH NAGPUR - 440002

PH .0712-2768024...

GSTIN No.: 27AAQPM9034L1Z0 shmadan007@gmail.

Invoice No. 876

Date: 01/10/2022

DM.NO.:

LR. NO. :

Date: / /

AARMORI

No.

M. G. COLLEGE

STATE: 27-Maharashtra MOBILE: 8275785898

Transport: **Bundles:** 

| Product Name        | HSN<br>Code | GST<br>% | Qty   | Rate   | per | Discou<br>Trade | Spl | Net<br>Rate | Amount   |  |
|---------------------|-------------|----------|-------|--------|-----|-----------------|-----|-------------|----------|--|
|                     | Couc        | 70       |       |        |     |                 |     | 154.24      | 10025.92 |  |
| VCAR SECONNAS ECORE | 9544        | 18 0/6   | 65.00 | 182.00 | MT  | 15.25           |     | 154.24      | 10023.92 |  |

| LYCAB 25