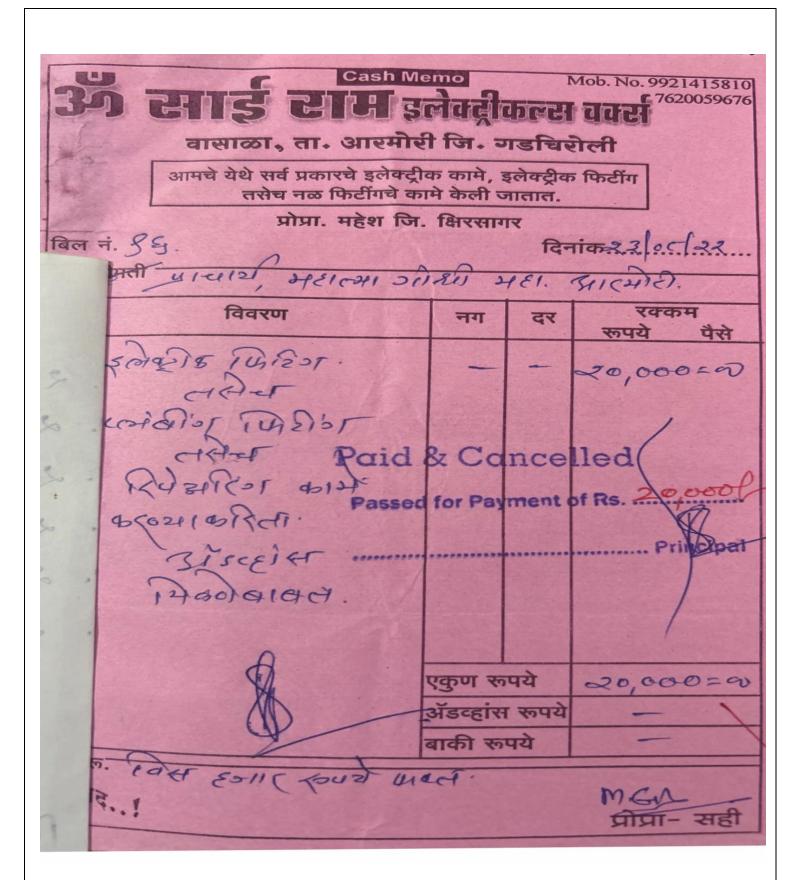

# Cash Memb Mob. No. 30 CHIS CHILISTICATION Mob. No.

Mob. No. 9921415810

वासाळा, ता. आरमोरी जि. गडचिरोली

आमचे येथे सर्व प्रकारचे इलेक्ट्रीक कामे, इलेक्ट्रीक फिटींग तसेच नळ फिटींगचे कामे केली जातात.

प्रोप्रा. महेश जि. क्षिरसागर