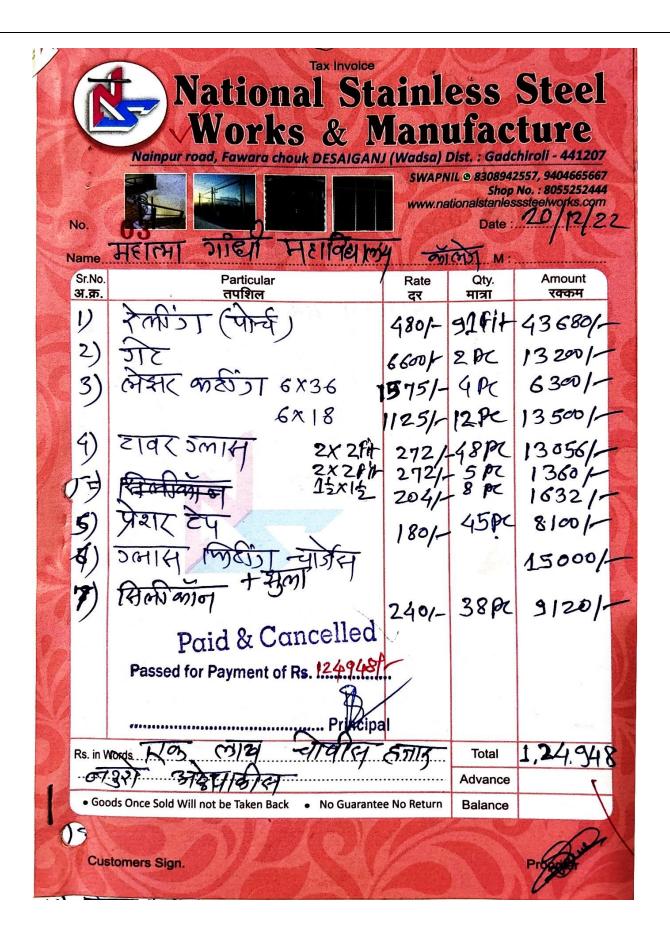

|
| For The Job          |                                            | J                                                                                                                 |
| On Date O6/10/       | 1022                                       |                                                                                                                   |
| Part Signi           |                                            | Receiver Sign                                                                                                     |
|                      |                                            | - No. 1                                                                                                           |







### PAL AGENCIES

TIN-NAL CHOWK, GANDHIBAGH NAGPUR - 440002

PH .0712-2768024...

GSTIN No.: 27AAQPM9034L1Z0 shmadan007@gmail.

Invoice No. 876

Date: 01/10/2022

DM.NO.:

LR. NO. :

Date: / /

AARMORI

No.

M. G. COLLEGE

STATE: 27-Maharashtra MOBILE: 8275785898

Transport: **Bundles:** 

| Product Name        | HSN<br>Code | GST<br>% | Qty   | Rate   | per | Discou<br>Trade | Spl | Net<br>Rate | Amount   |  |
|---------------------|-------------|----------|-------|--------|-----|-----------------|-----|-------------|----------|--|
|                     | Couc        | 70       |       |        |     |                 |     | 154.24      | 10025.92 |  |
| VCAR SECONNAS ECORE | 9544        | 18 0/6   | 65.00 | 182.00 | MT  | 15.25           |     | 154.24      | 10023.92 |  |

| LYCAB