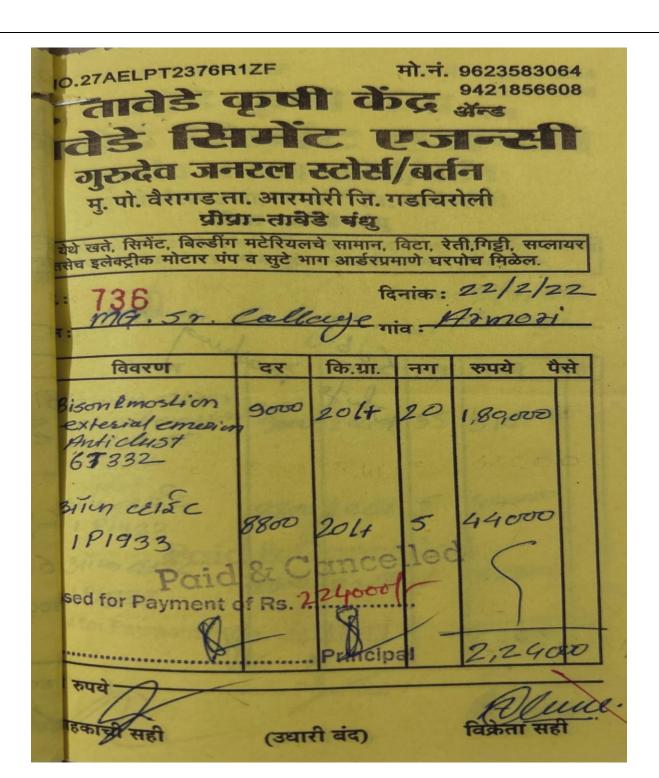

| 28/2/27<br>(my 3/124) |
|-------|--------------------|-----------|---------|-----------------------|
| क्रं. | विवरण              | नग        | रेट     | रक्कम<br>रू . पै.     |
| D     | 18 mm and plube    | 5         | 192     | 960                   |
|       | 12 mm congr plut   | 10.       | 170     | 1700                  |
|       | 8 mm complete      | 10        | 150     | 1500                  |
| 0     | 6 mm any plube     | 15        | 120     | 1800                  |
| 3     | 6 Ax one my smooth | 100       | 30      | 3000                  |
| 6     | Gin sodret 6A      | 60        | 08      | 4800                  |
|       | Paid & C           |           |         | 13760/                |
| K     | ग्राहकाची सही      |           | incipal | Mko                   |







GOVERNMENT OF INDIA / STATE DEPARTMENT GST No.: TN 27580697156V MOB.7507104010 9403362448 State Code: 27 TAX INVOICE 8007812124 At. Sindhapuri (Ruyal) Tal. Pauni Dist. Bhandara 441910 (MJH.) Bill No. 180 Mahalma Grandhi College Address Armori State Code \_\_\_\_ GST No.: -Amount HSN Qty Rate **Description of Goods** Sr. No. Rs. Code 115 Emerni Cement 242.866 27929.59 4 Beeggs Paid & Cancelled record for Payment of Rs. 23396 Prince TIM 27AP IPB5019B1ZG 27929.59 Taxable Amount 14 % **CGST** 3910.1486

**SGST** 

**IGST** 

TOTAL

14

Rs. In words\_

%

3910.1426

23396=00

35,750

GOVERNMENT OF INDIA / STATE DEPARTMENT

GST No.: TN 27580697156V State Code: 27

TAX INVOICE

MOB.75071.040110 9403962448 8007812124

## STILES

| At. | Sindhapuri | (Ruyal) | Tal. | Pauni | Dist. | Bhandara 44