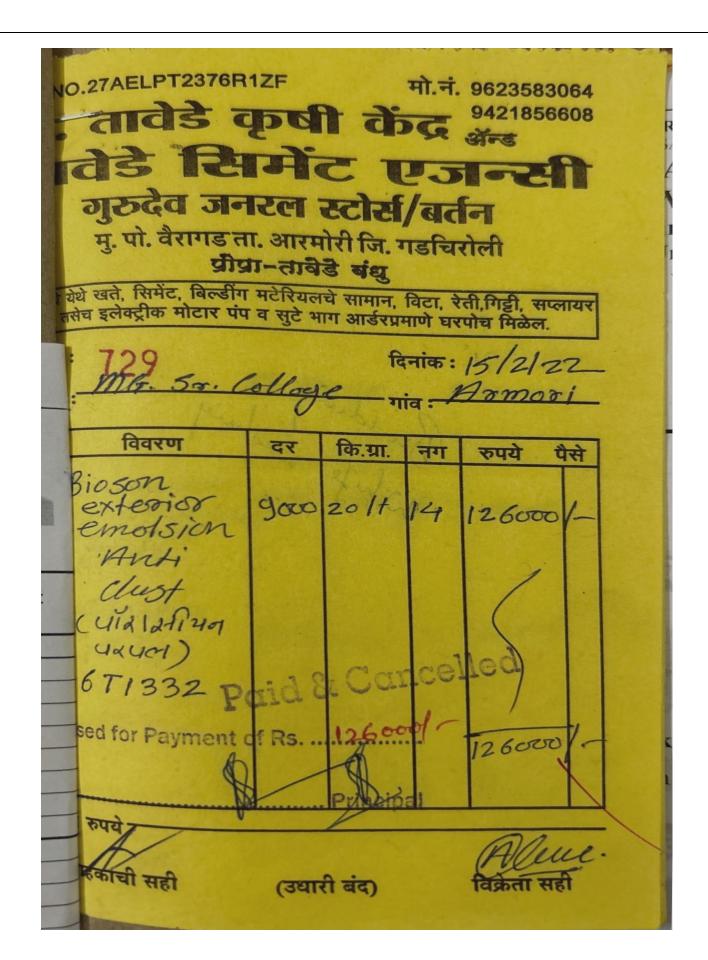

| 28/2/27<br>(my 3/124) |
|-------|--------------------|-----------|---------|-----------------------|
| क्रं. | विवरण              | नग        | रेट     | रक्कम<br>रू . पै.     |
| D     | 18 mm and plube    | 5         | 192     | 960                   |
|       | 12 mm congr plut   | 10.       | 170     | 1700                  |
|       | 8 mm complete      | 10        | 150     | 1500                  |
| 0     | 6 mm any plube     | 15        | 120     | 1800                  |
| 3     | 6 Ax one my smooth | 100       | 30      | 3000                  |
| 6     | Gin sodret 6A      | 60        | 08      | 4800                  |
|       | Paid & C           |           |         | 13760/                |
| K     | ग्राहकाची सही      |           | incipal | Mko                   |







GOVERNMENT OF INDIA / STATE DEPARTMENT GST No.: TN 27580697156V MOB.7507104010 9403362448 State Code: 27 TAX INVOICE 8007812124 At. Sindhapuri (Ruyal) Tal. Pauni Dist. Bhandara 441910 (MJH.) Bill No. 180 Mahalma Grandhi College Address Armori State Code \_\_\_\_ GST No.: -Amount HSN Qty Rate **Description of Goods** Sr. No. Rs. Code 115 Emerni Cement 242.866 27929.59 4 Beeggs Paid & Cancelled record for Payment of Rs. 23396 Prince TIM 27AP IPB5019B1ZG 27929.59 Taxable Amount 14 % **CGST** 3910.1486

**SGST** 

**IGST** 

TOTAL

14

Rs. In words\_

%

3910.1426

23396=00

35,750

GOVERNMENT OF INDIA / STATE DEPARTMENT

GST No.: TN 27580697156V State Code: 27

TAX INVOICE

MOB.75071.040110 9403962448 8007812124

## STILES

| At. | Sindhapuri | (Ruyal) | Tal. | Pauni | Dist. | Bhandara