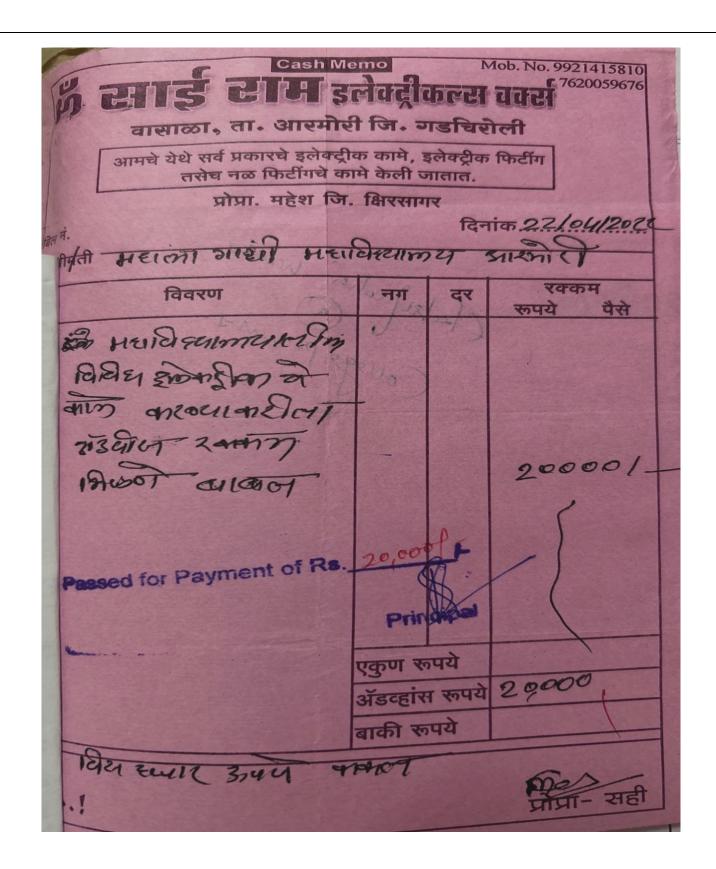

# Cash Memb Mob. No. 30 CHIS CHILISTICATION Mob. No.

Mob. No. 9921415810

वासाळा, ता. आरमोरी जि. गडचिरोली

आमचे येथे सर्व प्रकारचे इलेक्ट्रीक कामे, इलेक्ट्रीक फिटींग तसेच नळ फिटींगचे कामे केली जातात.

प्रोप्रा. महेश जि. क्षिरसागर